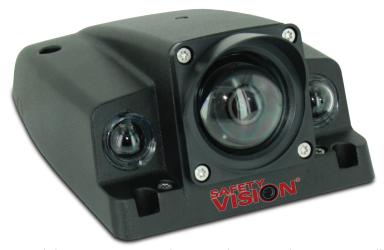

## 48 SERIES EXTERIOR IP CAMERA

The 48 series exterior IP camera exhibits a unique aerodynamic design, making it an excellent choice to capture any angle on the outside of any moving vehicle. An IK10 impact rating ensures resistance against tough environmental impacts and allows the 48 series to endure brushes with trees, washing station equipment, and other objects. Two special long-distance infrared illuminators (IRs) ensure sharp, clear images in dark environments.

## **Features**

- 3-axis gimbal provides flexible mounting opportunities
- IP69K rating resists debris and sustained water jets
- Long distance IR illuminators perfect for exterior environments

Please discuss our installation, training, extended warranty, and onsite service options with your mobile video solutions specialist!