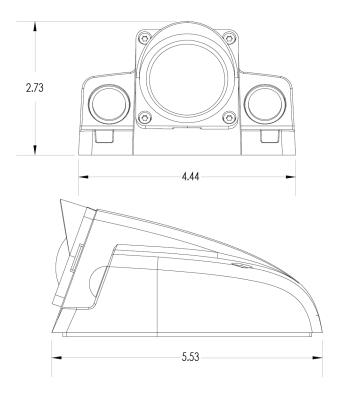

| SPECIFICATIONS                     |                                                                                                                                                                              |
|------------------------------------|------------------------------------------------------------------------------------------------------------------------------------------------------------------------------|
| Part No. 48-xxIR-IP                |                                                                                                                                                                              |
| Image Sensor                       | 1/3" 4MP progressive scan CMOS                                                                                                                                               |
| Electronic Shutter Speed           | Auto/Manual, 1/3~1/100000 sec                                                                                                                                                |
| Minimum Illumination               | .08 lux (0 lux with IRs)                                                                                                                                                     |
| IR LEDs                            | 2                                                                                                                                                                            |
| Focal Length                       | 2.8 mm; 3.6 mm, 6.0 mm (optional)                                                                                                                                            |
| Field of View                      | H: 104° (2.8mm), 83° (3.6mm), 55° (6.0mm)<br>V: 55° (2.8mm), 45° (3.6mm), 31° (6.0mm)                                                                                        |
| Video Compression                  | H.265+/H.265/H.264+/H.264                                                                                                                                                    |
| Resolution                         | 4M (2688 × 1520), 3M (2304 × 1296),<br>1080p (1920 × 1080), 1.3M (1280 × 960),<br>720p (1280 × 720), D1 (704 × 576/704 × 480),<br>VGA (640 × 480), CIF (352 × 288/352 × 240) |
| Frame Rate                         | 4M: (1~25/30 fps), D1(1~25/30 fps), 720p(1~25/30fps)                                                                                                                         |
| Image Setting                      | Back Light Compensation, Auto White Balance, Auto<br>Gain Control, Flip, Mirror                                                                                              |
| Digital Zoom                       | 16x                                                                                                                                                                          |
| IP Rating                          | IP69K                                                                                                                                                                        |
| IK Rating                          | IK10                                                                                                                                                                         |
| Power Requirement                  | DC12V, PoE                                                                                                                                                                   |
| Power Consumption                  | <6.5W                                                                                                                                                                        |
| Operating Temperature              | -40° F ~ 158° F (-40° C ~ 70° C)                                                                                                                                             |
| Dimensions $(w \times h \times d)$ | 4.44 in × 2.73 in × 5.53 in<br>(112.9 mm × 69.4 mm × 140.6 mm)                                                                                                               |
| Weight                             | 1.76 lb (.8 kg)                                                                                                                                                              |
| Certifications                     | CE, UL, FCC, E-mark, EN50155                                                                                                                                                 |