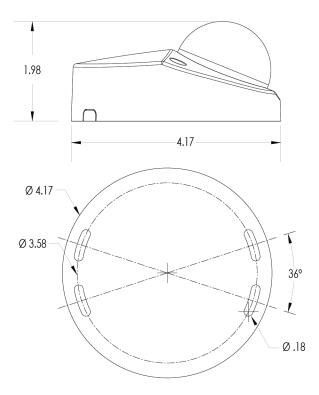

| SPECIFICATIONS         |                                                                                                                                                                              |
|------------------------|------------------------------------------------------------------------------------------------------------------------------------------------------------------------------|
| Part No. 47-xxIR-IP    |                                                                                                                                                                              |
| Image Sensor           | 1/3" 4MP progressive scan CMOS                                                                                                                                               |
| ElectronicShutterSpeed | Auto/Manual, 1/3~1/100000 sec                                                                                                                                                |
| MinimumIllumination    | .08 lux (0 lux with IRs)                                                                                                                                                     |
| IR LEDs                | 10                                                                                                                                                                           |
| Focal Length           | 2.8 mm; 3.6 mm, 6.0 mm (optional)                                                                                                                                            |
| Field of View          | H: 104° (2.8mm), 87° (3.6mm), 55° (6.0mm)<br>V: 57° (2.8mm), 48° (3.6mm), 31° (6.0mm                                                                                         |
| Video Compression      | H.265+/H.265/H.264+/H.264                                                                                                                                                    |
| Resolution             | 4M (2688 × 1520), 3M (2304 × 1296),<br>1080p (1920 × 1080), 1.3M (1280 × 960),<br>720p (1280 × 720), D1 (704 × 576/704 × 480),<br>VGA (640 × 480), CIF (352 × 288/352 × 240) |
| Frame Rate             | 4M: (1~25/30 fps), D1(1~25/30 fps), 720p(1~25/30fps)                                                                                                                         |
| Image Setting          | Back Light Compensation, Auto White Balance, Auto<br>Gain Control, Flip, Mirror                                                                                              |
| Digital Zoom           | 16x                                                                                                                                                                          |
| IP Rating              | IP67                                                                                                                                                                         |
| IK Rating              | IK10                                                                                                                                                                         |
| Power Requirement      | DC12V, PoE                                                                                                                                                                   |
| PowerConsumption       | <4.5W                                                                                                                                                                        |
| OperatingTemperature   | $-22^{\circ}F \sim 140^{\circ}F (-30^{\circ}C \sim 60^{\circ}C )$                                                                                                            |
| Dimensions (dia×h)     | Ø 4.17 in $\times$ 1.98 in (Ø 106 mm $\times$ 50.3 mm)                                                                                                                       |
| Weight                 | .97 lb (.44 kg)                                                                                                                                                              |
| Certifications         | CE, UL, FCC, E-mark, EN50155                                                                                                                                                 |