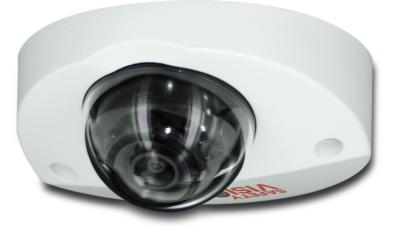

## 47 SERIES INTERIOR IP CAMERA

The 47 series interior IP camera exhibits a low-profile design, ensuring it can be mounted in a variety of orientations. An IK10 impact rating ensures resistance against the harshest of impacts and enhanced configuration security makes the 47 series a wise choice for public environments. 10 infrared illuminators (IRs) ensure sharp, clear images in dark environments.

## Features

- 3-axis gimbal provides flexible mounting opportunities
- 10 IR illuminators for low lighting conditions
- IP67 rating ensures protection from dust and water
- Integrated microphone

Please discuss our installation, training, extended warranty, and onsite service options with your mobile video solutions specialist!