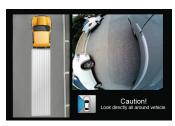

## **TOTALVIEW** BIRD'S EYE VIEW CAMERA SYSTEM

Top + Front View - Split Screen

Top + Left View - Split Screen

Top + Rear View - Split Screen

**Rear View - Full Screen** 

The TotalView system provides you with an unprecedented 360° view of your surroundings, allowing you to maneuver into tight garages and parking spaces. You'll also reduce liability and increase safety by being able to clearly see any obstructions or pedestrians, and gain insight to the "mystery damage" that frequently appears on fleet vehicles. TotalView is compatible with any of Safety Vision's durable monitors and can provide a split screen view from any of four compact cameras.