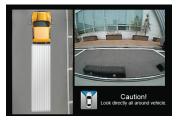

## **TOTALVIEW** BIRD'S EYE VIEW CAMERA SYSTEM

Top + Front View - Split Screen

Top + Left View - Split Screen

Top + Rear View - Split Screen

**Rear View - Full Screen** 

The TotalView system provides you with an unprecedented 360° view of your surroundings, allowing you to maneuver into tight garages and parking spaces. You'll also reduce liability and increase safety by being able to clearly see any obstructions or pedestrians, and gain insight to the "mystery damage" that frequently appears on fleet vehicles. TotalView is compatible with any of Safety Vision's durable monitors and can provide a split screen view from any of four compact cameras.