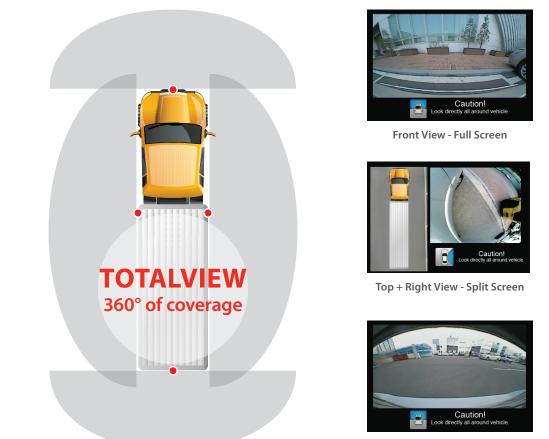

## **TOTALVIEW** BIRD'S EYE VIEW CAMERA SYSTEM

Top + Front View - Split Screen

Top + Left View - Split Screen

Top + Rear View - Split Screen

**Rear View - Full Screen** 

The TotalView system provides you with an unprecedented 360° view of your surroundings, allowing you to maneuver into tight garages and parking spaces. You'll also reduce liability and increase safety by being able to clearly see any obstructions or pedestrians, and gain insight to the "mystery damage" that frequently appears on fleet vehicles. TotalView is compatible with any of Safety Vision's durable monitors and can provide a split screen view from any of four compact cameras.