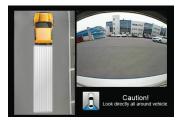

## **TOTALVIEW** BIRD'S EYE VIEW CAMERA SYSTEM

Top + Front View - Split Screen

Top + Left View - Split Screen

Top + Rear View - Split Screen

**Rear View - Full Screen** 

The TotalView system provides you with an unprecedented 360° view of your surroundings, allowing you to maneuver into tight garages and parking spaces. You'll also reduce liability and increase safety by being able to clearly see any obstructions or pedestrians, and gain insight to the "mystery damage" that frequently appears on fleet vehicles. TotalView is compatible with any of Safety Vision's durable monitors and can provide a split screen view from any of four compact cameras.