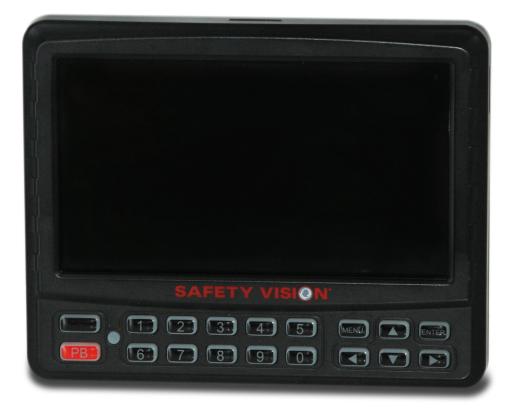

## CP4 MULTI-FUNCTION LCD MONITOR

| SPECIFICATIONS                       |                                           |
|--------------------------------------|-------------------------------------------|
| LED Screen Size                      | 7" Wide Diagonal                          |
| Aspect Ratio                         | 16:9                                      |
| Power Input                          | DC 12 to 30 Volt Free Input               |
| Operating Voltage                    | 12V                                       |
| Power Consumption                    | 2.4 Watt Max                              |
| Back light                           | White LED                                 |
| Response Time                        | 10/15(Tr/Td) ms                           |
| Brightness                           | 400 cd/m2                                 |
| Display Resolution                   | 800	imes 480 Pixel                        |
| Viewing Angle                        | Top: 50° Bottom: 70° Left: 70° Right: 70° |
| Speaker Impedance                    | (16Ω, 2W) x2                              |
| Operating Temperature                | -20°C to approx. 70°C                     |
| Impact Rating                        | IP53                                      |
| Camera Connector                     | 4-pin aviation DIN                        |
| Dimensions (w $\times$ h $\times$ d) | 7.28 in $\times$ 5.04 in $\times$ 1.37 in |
| Weight                               | 0.9 lbs                                   |

## Features

- 7 inches touch screen display
- Supports for MDVR diagnosis and operation
- Built-in speakers
- Built-in RFID module to sign in/out

6100 W. Sam Houston Pkwy. N. Houston , TX 77041